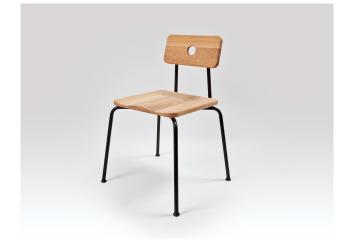

# Milne Chair

Liqui Contracts Milne Chair, was inspired by the chairs found in the animated version of A.A. Milne's Winnie the Pooh. This playful muse is encapsulated through the expert craftsmanship of sustainably sourced solid oak back and seat, and sits upon a steel tube frame.

### Dimensions

Height: 76cm / Seat Height: 45cm / Width: 55cm / Depth: 56cm

## Materials

Steel / Solid FSC Oak